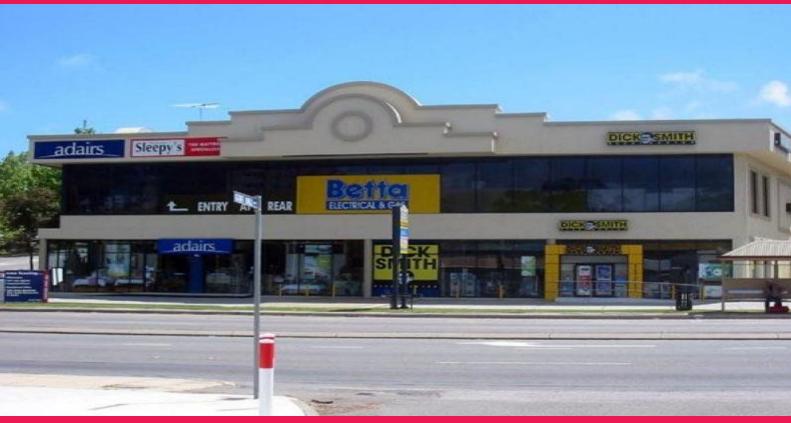

## 301 Stirling Highway, Claremont WA 6010

## Showroom, Great exposure

Well presented Showroom constructed of concrete footings and floor with glass sheeting and concrete tilt panel elevations with insulated metal deck roof. The internal fitout comprises of evaporative air c onditioning, carpet, flourescent lighting, toilets and kitchenette. At the front of the property is double door glass entry, and a large area for signage with excellent exposure. The property has ample parking and landscaped gardens.