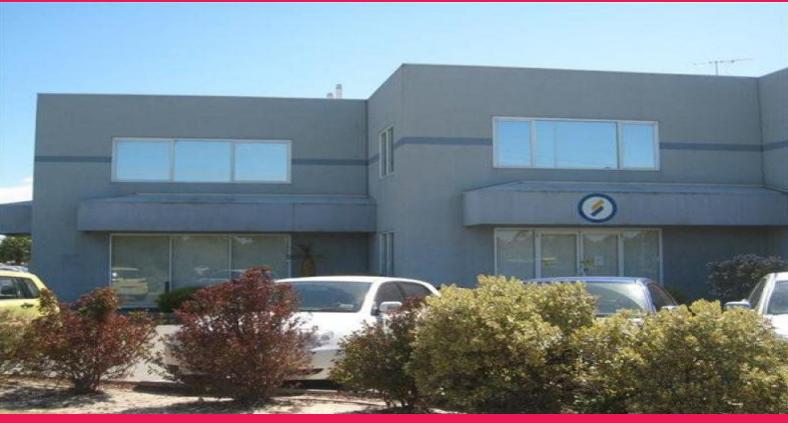

## 1/298 Selby Street, Osborne Park WA 6017

## **Rare Opportunity**

\* Office/Lab/Tech Workshop

\* 450sqm approx

\* Small Rear Yard

\* Professional Fitout

Location: 1/298 Selby Street, Osborne Park

Description: Construction comprises concrete footings and floor, concrete tilt panel elevations with a metal deck roof. The unit includes substantial office fitout of 180sqm approx. Glass partitioning throughout, and an office mezzanine of approx 40sqm is also included in the upstairs area. The balance warehouse has been converted to a laboratory fitout using insulated panels, including air conditioning throughout, non slip painted floors, fluoro lighting, and insulated roofing. The unit includes a yard area of 50sqm approx.