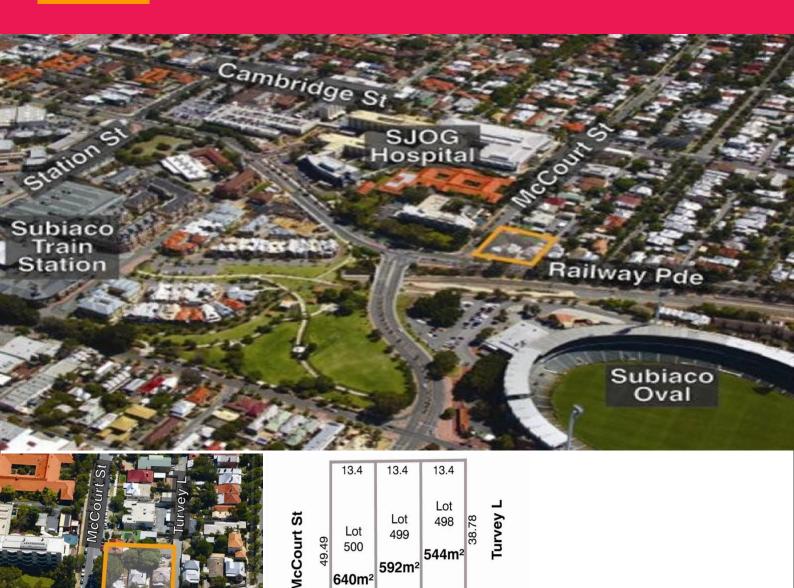

499

592m<sup>2</sup>

544m<sup>2</sup>

500

640m<sup>2</sup>

## Railway Pde Railway Pde & Mccourt Street, West Leederville

## The last BIG medical site!

- Land area 1,776sqm

Railway Pde

- Zoned 'Medical' Three street frontage
- Opposite St John of God Hospital

Superbly located on the corner of McCourt Street and Railway Parade opposite St John of God this is a unique and rare 1,776sqm development site zoned 'Medical' with three street frontage,

Currently situated on the site are three residential dwellings and a two level building (formerly the Leederville Fire Station) used as consulting rooms.

This is an opportunity to create a landmark medical facility in this