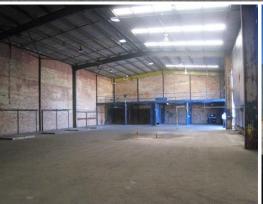

The improvements on site were constructed in the late 60's/70's and have since had a number of improvements and modifications.

At the rear of the office is a warehouse totalling approx. 168m². The warehouse is constructed of concrete floors, a combination of brick and metal clad elevations and a metal clad roof. The warehou