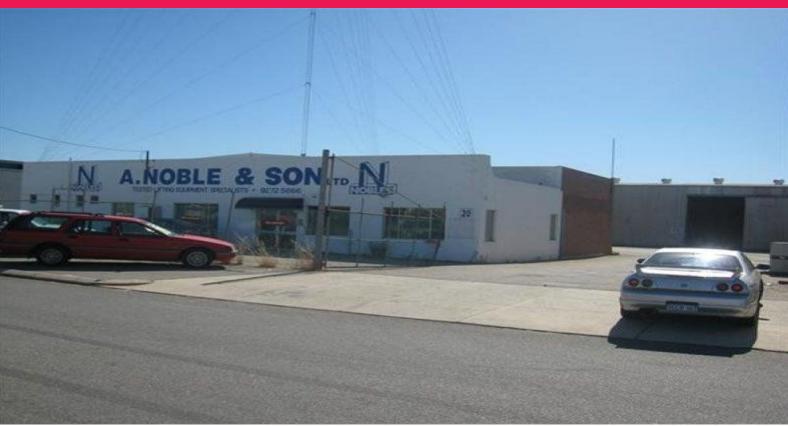

## 20 Clavering Road, Bayswater WA 6053

## **Setup Shop or Develop**

- Under Developed Site
- Land area approx. 3124m²
- Building area approx. 1055m²
- Zoned 'General Industry'

The property is located in the heart of the Bayswater industrial area on Clavering Road just off Bassendean Road.

The improvements on site were constructed in the late 60's/70's and have since had a number of improvements and modifications.

At the rear of the office is a warehouse totalling approx. 168m². The warehouse is constructed of concrete floors, a combination of brick and metal clad elevations and a metal clad roof. The warehou