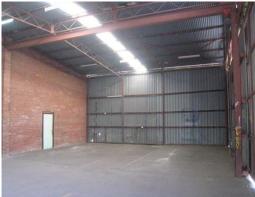

The improvements on site were constructed in the late 60's/70's and have since had a number of improvements and modifications.

At the rear of the office is a warehouse totalling approx. 168m². The warehouse is constructed of concrete floors, a combination of brick and metal clad elevations and a metal clad roof. The warehou