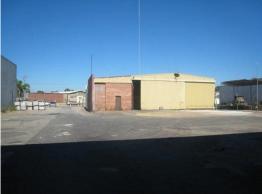

The improvements on site were constructed in the late 60's/70's and have since had a number of improvements and modifications.

At the rear of the office is a warehouse totalling approx. 168m². The warehouse is constructed of concrete floors, a combination of brick and metal clad elevations and a metal clad roof. The warehou