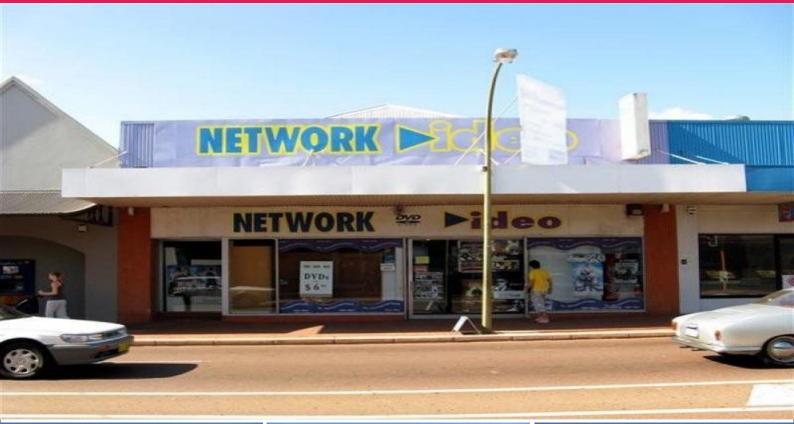

## **Position Perfect**

Central Victoria Park Main Street

-Two frontages -Highly Visible -228sqm approx.

Now available in the market is this FABULOUS, CENTRAL 228sqm premises! The premises is next to Domino's and is just one shop in from Duncan Street - the very heart of the Vic Park Main Street.

The premises would be suitable for general retail or other businesses, including Real Estate.

At the rear are several car bays as well as a virtual second entrance facing the Centro Victoria Park Shopping Ce