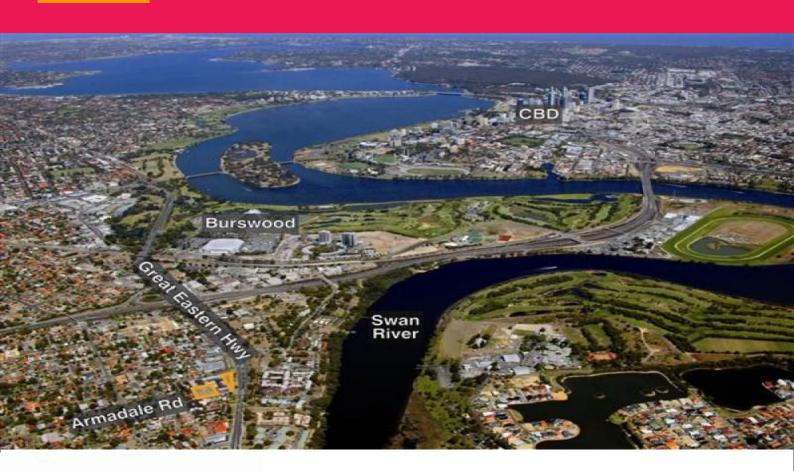

## **Mixed Use Development Site**

Situated on Great Eastern Highway 1,375sqm strata lot and zoned 'Mixed Use'. Forming part of the Regency Apartment development this is a great opportunity to develop residential apartments or commercial premises (subject to approval).

Very convenient location with great access via the Graham Farmer Freeway & Tunnel and Great Eastern Highway.

Offers Invited close 4pm Thursday 26th June 2008.

For further details

Rob Selid

Development

FOR SALE