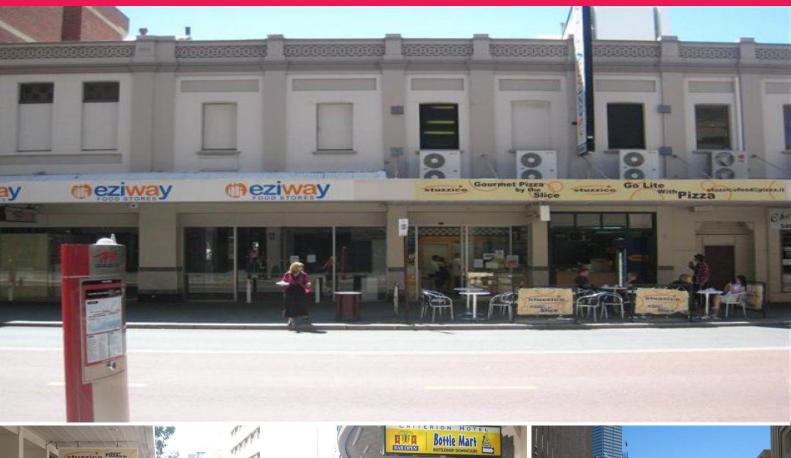

## 554 Hay Street, Perth WA 6000

## **Busy Commercial Area**

A fantastic property for a variety of uses! Very busy commercial area near the Law Courts, Town Hall, Library and The Criterion Hotel, Hans Cafe, Stuzzico Pizzaria, Croissant Express, Subway Sandwiches and many, many more!

This property is immediately opposite the "Gemstone Precinct" of Perth with tourism bus-bay directly opposite as well as "Gem Jewellers" and other tourism businesses.

This property is ideal for restaurants or general retail / commercial.

- 550 sqm approximetely
- Wide shop front
- Great for other comme

Retail FOR LEASE

550sqm

**Burgess Rawson Perth** 

perth@burgessrawson.com.au