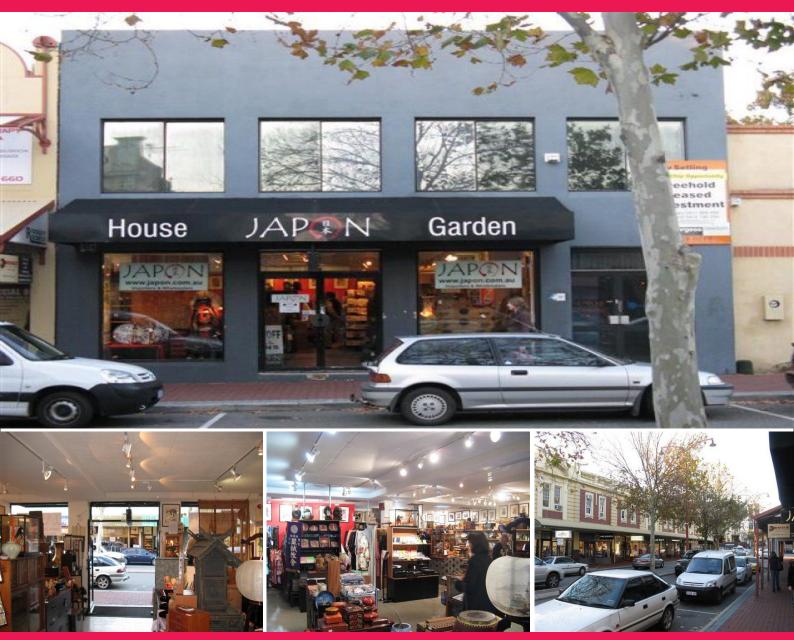

## 20 Rokeby Road, Subiaco WA 6008

## 20 Rokeby Road Subiaco

A great opportunity to get a wide street-front shop on Rokeby Road near Witchery, Toni & Guy, Vodafone, Bang & Olufsen and Boost Juice.

This Property sits in a popular part of Rokeby Road surrounded by these blue-chip businesses and more who recognise Subiaco as an important retail area, and Rokeby Road as the most important retail street in Subiaco.

This property is in a central, high volume fashion and general retail area which attracts Perth's rich and famous.

Retail FOR LEASE

165sqm

**Burgess Rawson Perth** 

perth@burgessrawson.com.au