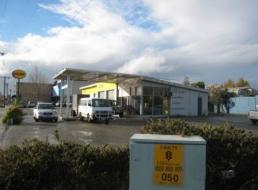

## NORTH FREMANTLE LANDMARK SITE

Asking Price: \$5,100,000 plus GST (combined) or \$1,800/sqm plus GST on land.

- Two seperate properties of approx 1783sqm and 437sqm
- Can be purchased seperately or together
- Outstanding high profile location
- 210 Queen Victoria Street sold with vacant possession
- 208 Queen Victoria Street sold subject to Lease that expires on 5 February 2009 (not currently occupied).
- River and Beach
- Fremantle Town Centre
- Main roads including Stirling Highway, Canning Highway and Leach H