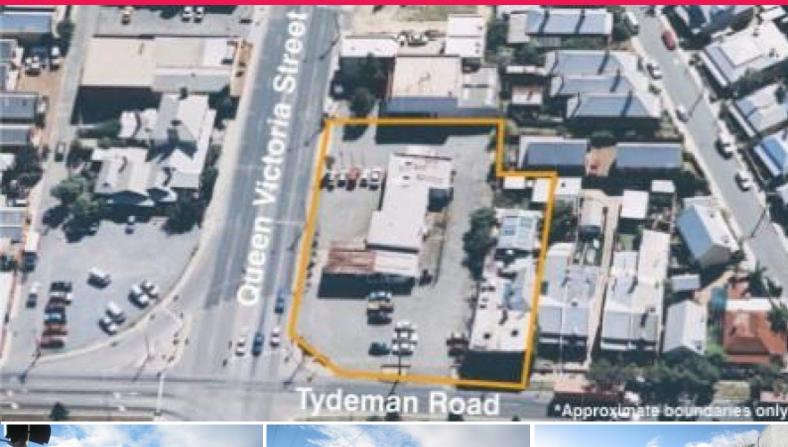

## NORTH FREMANTLE LANDMARK SITE

Asking Price: \$5,100,000 plus GST (combined) or \$1,800/sqm plus GST on land.

- Two seperate properties of approx 1783sqm and 437sqm
- Can be purchased seperately or together
- Outstanding high profile location
- 210 Queen Victoria Street sold with vacant possession
- 208 Queen Victoria Street sold subject to Lease that expires on 5 February 2009 (not currently occupied).
- River and Beach
- Fremantle Town Centre
- Main roads including Stirling Highway, Canning Highway and Leach H

Development FOR SALE

2220sqm