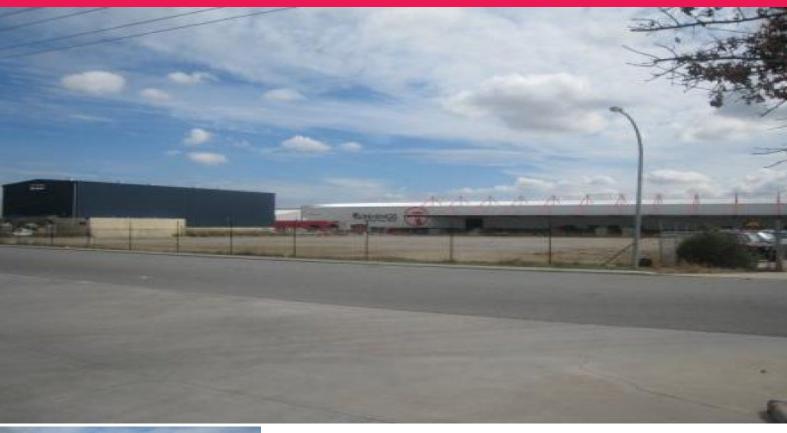

## 24 Harrison Road, Forrestfield WA 6058

## SUPER OWNER OCCUPIER OR DEVELOPER OPPORTUNITY

- Land area 6683sqm
- Wide 70m frontage
- Fully fenced and kerbed with hardstand

Location: Suberb location in Forrestfield which benifits from easy access to Roe Highway and other main roads. The popularity of the location is supported by the large number of Transport and National companies including Bluescope Steel, Smorgon Steel and Bridgestone to name a few that are situated in the suburb.

A fully fenced and kerbed site which benifits from having full hardstand over the whole site.

Industrial

FOR SALE

6000sqm

**Andrew McKerracher** 

0411 611 919

amckerracher@burgessrawson.com.au