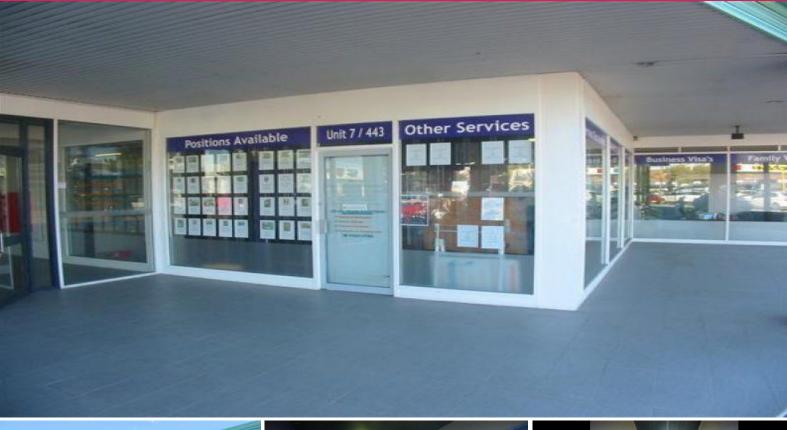

Lots 6 & 7/443 Albany Highway, Victoria Park WA 6100

## Now Selling - Suit Owner Occupier/Investor

- For sale individually or together
- Lot 6 Leased, Lot 7 Albany Highway frontage Vacant Possession
- Recently refurbished

Lot 6 - \$130,000 (Going Concern)

The strata office is part of a two level office/retail building fronting Albany Highway, with multi level parking to the rear. There are 2 undercover, secured car bays exclusive to this unit with ample client parking to the rear or street parking on Albany Highway.

Lot 7 - \$450,000 (+ GST)

For further details, please contact:

Offices

FOR SALE

144sqm

**Rob Selid** 

0412 198 294

rselid@burgessrawson.com.au