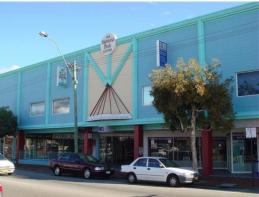

Lots 6 & 7/443 Albany Highway, Victoria Park WA 6100

The strata office is part of a two level office/retail building fronting Albany Highway, with multi level parking to the rear. There are 2 undercover, secured car bays exclusive to this unit with ample client parking to the rear or street parking on Albany Highway.