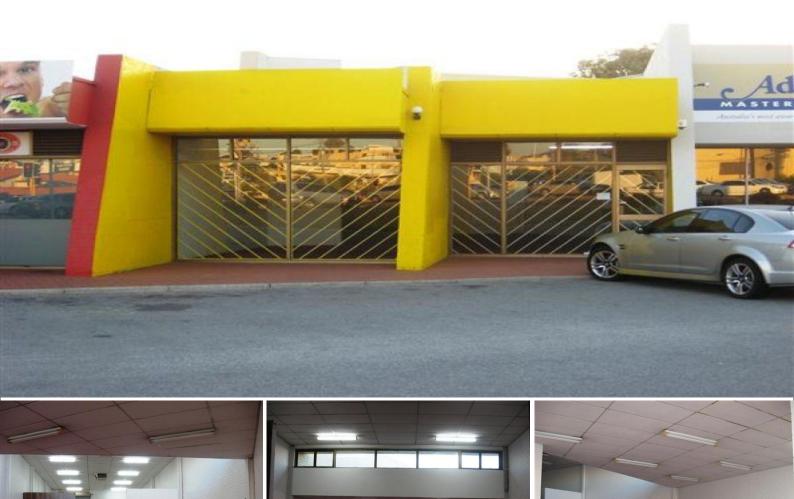

1/511 Wanneroo Road, Balcatta WA 6021

## **Main Road Balcatta Location**

- Great Exposure to Wanneroo Road
- 187m²
- Showroom / Warehouse
- Plus Rear Yard

This 187m² strata titled showroom/warehouse is located on busy Wanneroo Road and close to Reid Highway. The building has glass frontage along with insulated roofing and access to the rear via a roller door. The property also provides for evaporative airconditioning and female/male toilets.