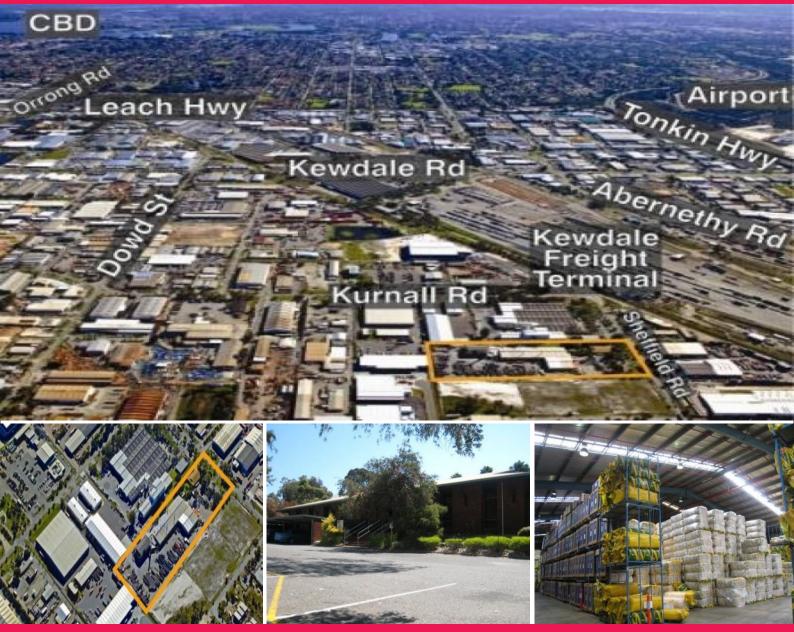

## "OFFERS INVITED"

Closing Date 5.00pm (WST) Friday 7 November 2008

A Great opportunity to purchase an outstandingly located property in the heart of Welshpool opposite the Kewdale Freight Terminal.

Situated in an excellent position the property benifits from the following:

- Located in one of Perth's best industrial suburbs
- Close to Airport
- Opposite Kewdale Freight Terminal
- Close to fantastic road network

Industrial FOR SALE

30000sqm

Andrew McKerracher 0411 611 919 amckerracher@burgessrawson.com.au