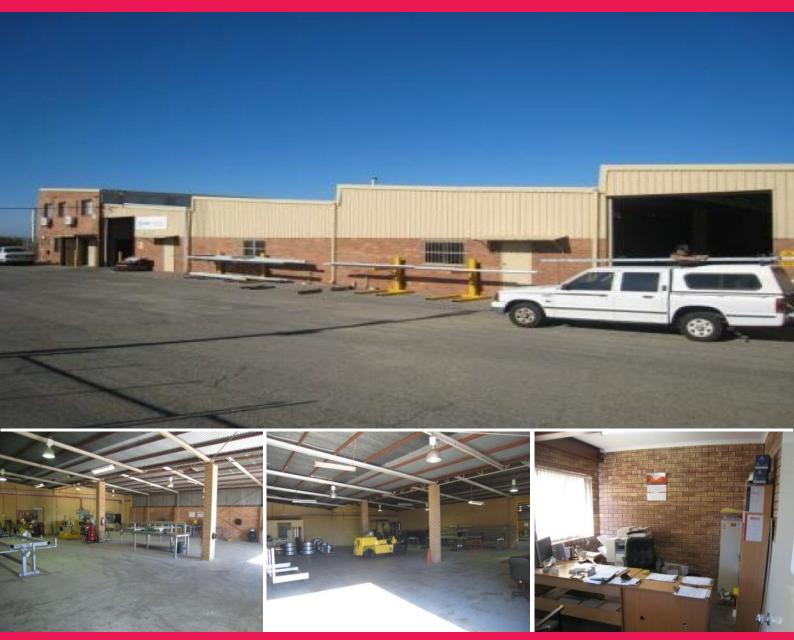

## Office/Warehouse with Generous Hardstand

- Great access
- Good hardstand
- Open plan office

Located in the heart of Bibra Lakes prime industrial region this office/warehouse is well situated for a wide variety of businesses.

The building comprises of two interconnecting warehouses totalling 871sqm , each with their own roller door and toilet facilities. 155sqm of storage space adjoins the warehouse bringing the total to 971.5sqm of warehouse/storage.

The office is split over two levels, carpeted and air conditioned with a total area of 250sqm. The property incl

Industrial FOR LEASE

1000sqm