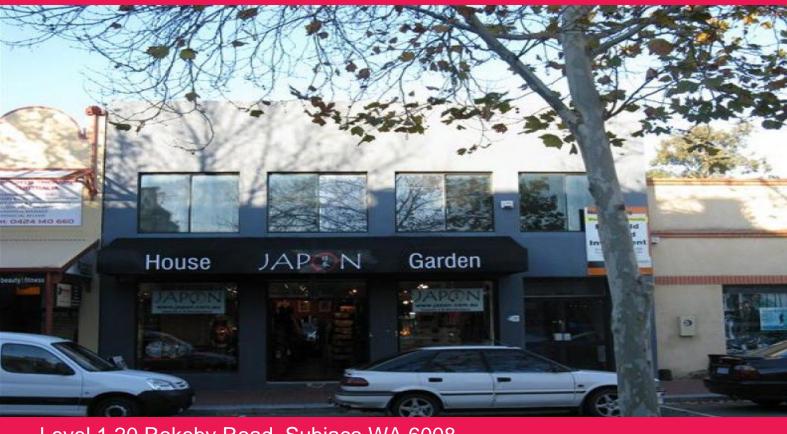

## Level 1 20 Rokeby Road, Subiaco WA 6008

## **First Floor Partitioned Office**

- 107m²

- First floor office

- Refurbished

- 2 car bays

First floor partitioned office which will be presented freshly painted throughout. Upgraded bathroom, new kitchen cabinet and provision for new carpet.

This will be excellent upgraded office space in the heart of Subiaco realistically priced.

The tenancy will have access to 2 car bays at the rear of the property and is available immediately.

Lease Details:-