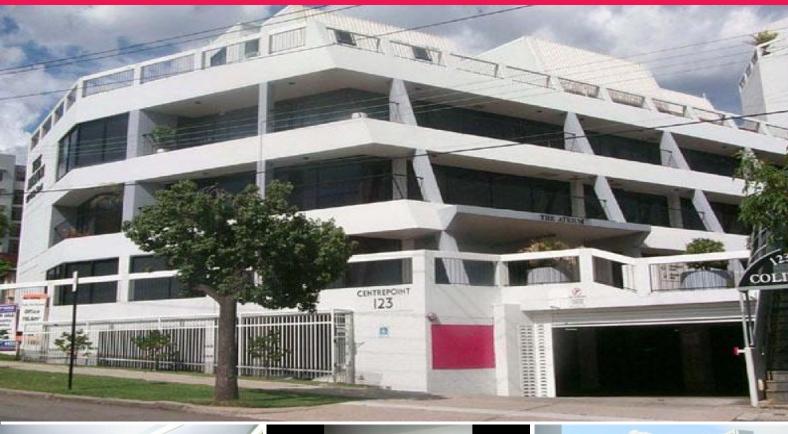

20 & 21/123a Colin Street, West Perth WA 6005

## **Partitioned Office**

- Full height glass partitioning
- Good natural light
- Sensible office layout
- 4 car bays

Excellent self contained tenancy. Fully paritioned with glass featuring perimeter offices. Presents well with great natural light being a corner office. Reverse cycle air-conditioning and the benefit of 4 covered and secure car bays. Available immediately.