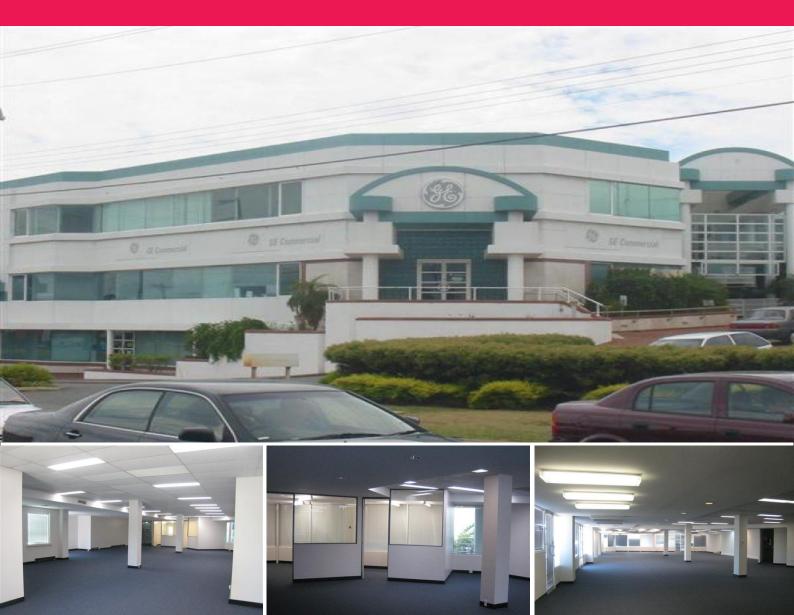

110 Erindale Road, Balcatta WA 6021

## **Refurbished Prime Location Offices - Various Sizes Available**

- Good quality office areas
- Prime Balcatta location
- 170m² 1,420m²
- Ample parking

Various areas available in this prominent Balcatta office building. Some areas are partitioned, however, mainly open plan. All available areas have been upgraded to include new carpets throughout and freshly painted. The building benefits from a low outgoings rate, a generous parking allowance and good security.

Level 1 - 259m² partitioned

Level 1 - LEASED Level 1 - 547m² Offices

FOR LEASE

172sqm