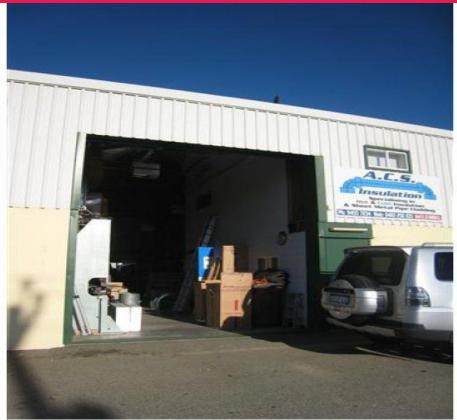

8/25 Hanson Street, Maddington WA 6109

This well presented factory unit incorporates a number of additional features and has the capacity to accommodate a variety of users.

Unit features include

- 156sqm
- 50sqm yard (enclosed)
- Evaporative air conditioning to warehouse
- Insulated roof
- Kitchenette facilitie