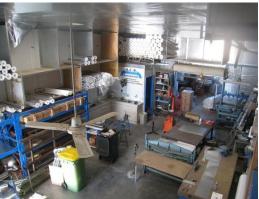

This well presented factory unit incorporates a number of additional features and has the capacity to accommodate a variety of users.

Unit features include

- 156sqm
- 50sqm yard (enclosed)
- Evaporative air conditioning to warehouse
- Insulated roof
- Kitchenette facilitie