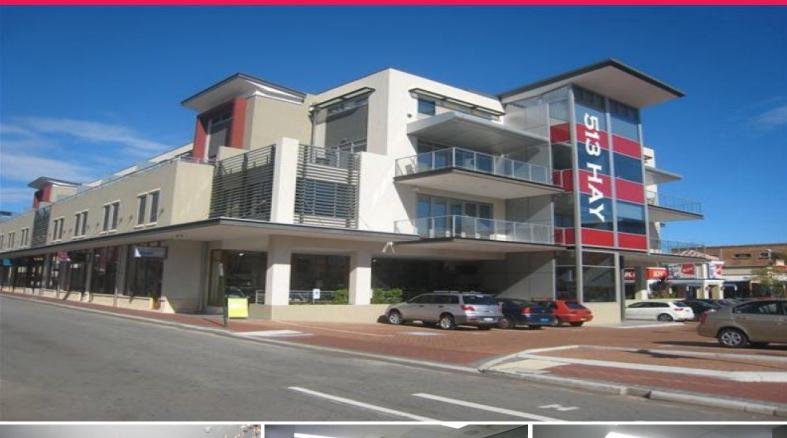

22/513 Hay Street, Subiaco WA 6008

## **Modern Partitioned Office**

- Modern open plan tenancy
- 252m² with 5 car bays
- Sub-Lease or Assignment
- Available immediately

This modern first floor partitioned tenancy would suit many uses as it has a mainly open plan layout and large boardroom. The fitout has a modern contemporary feel and is a little more than 12 months old. The building is located in the heart of Subiaco with excellent security expected of a modern office building.