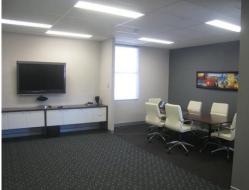

## **Modern Partitioned Office**

- Modern open plan tenancy
- 252m² with 5 car bays
- Sub-Lease or Assignment
- Available immediately

This modern first floor partitioned tenancy would suit many uses as it has a mainly open plan layout and large boardroom. The fitout has a modern contemporary feel and is a little more than 12 months old. The building is located in the heart of Subiaco with excellent security expected of a modern office building.