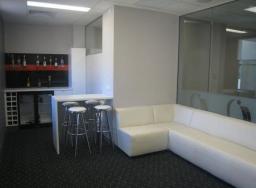

## **Modern Partitioned Office**

- Modern open plan tenancy
- 252m² with 5 car bays
- Sub-Lease or Assignment
- Available immediately

This modern first floor partitioned tenancy would suit many uses as it has a mainly open plan layout and large boardroom. The fitout has a modern contemporary feel and is a little more than 12 months old. The building is located in the heart of Subiaco with excellent security expected of a modern office building.