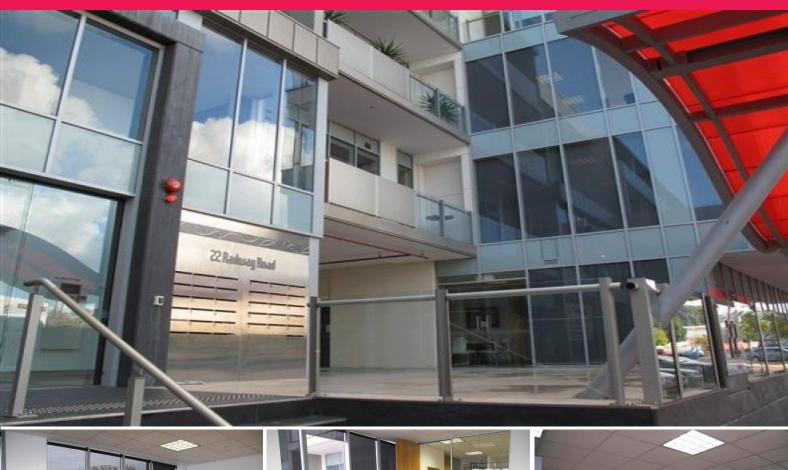

21/22 Railway Road, Subiaco WA 6008

## Now Selling - Fully Partitioned + Balcony, Elevated Boutique Offices

- Modern near new boutique strata office
- Fully partitioned
- 5 undercover secure car bays
- Excellent natural light
- External balcony 8m²

Sold with vacant possession, this elevated boutique office is a must see!

Fully partitioned, mixture of open plan and fully partitioned offices, commercial grade carpet floor coverings, suspended ceiling lighting, reverse cycle air conditioning, alarm system.