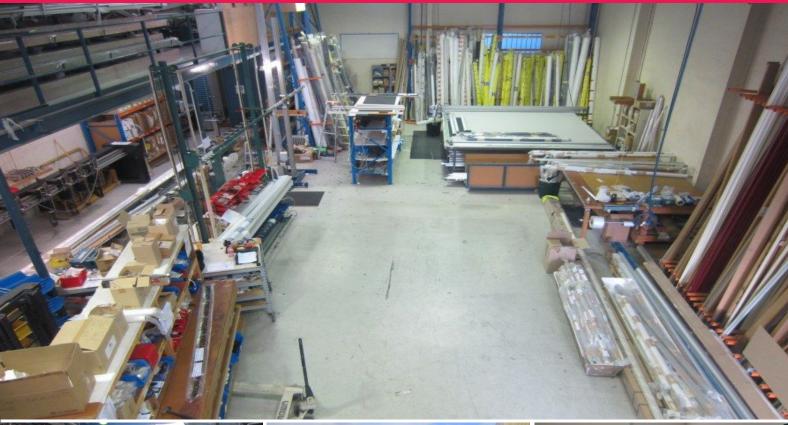

## Office/Warehouse and Yard in Strategic Location

- Office/warehouse 291 sqm (approx)
- Hardstand area 268sqm (approx)
- Exclusive yard
- High truss
- Direct street access
- Large mezzanine level

Internally the property is well presented with an office area and extensive mezzanine throughout the warehouse. There is also a small secondary yard at the rear of the property.

Superbly positioned in the heart of the Welshpool Industrial area, 27B Adrian Street takes full advantage of its strategic location. With fast and direct access to Welshpool Road, logistical movements to