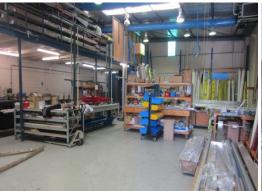

## Office/Warehouse and Yard in Strategic Location

- Office/warehouse 291 sqm (approx)
- Hardstand area 268sqm (approx)
- Exclusive yard
- High truss
- Direct street access
- Large mezzanine level

Internally the property is well presented with an office area and extensive mezzanine throughout the warehouse. There is also a small secondary yard at the rear of the property.

Superbly positioned in the heart of the Welshpool Industrial area, 27B Adrian Street takes full advantage of its strategic location. With fast and direct access to Welshpool Road, logistical movements to