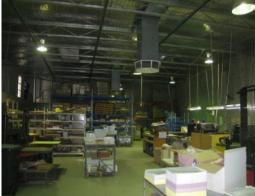

## PROPERTY FEATURES

- ? Freehold title Land Area 975sqm approx
- ? Office 152sqm approx
- ? Warehouse 390sqm approx
- ? Flexible and

Industrial

FOR SALE

500sqm