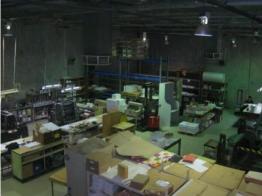

## PROPERTY FEATURES

- ? Freehold title Land Area 975sqm approx
- ? Office 152sqm approx
- ? Warehouse 390sqm approx
- ? Flexible and

Industrial

FOR SALE

500sqm