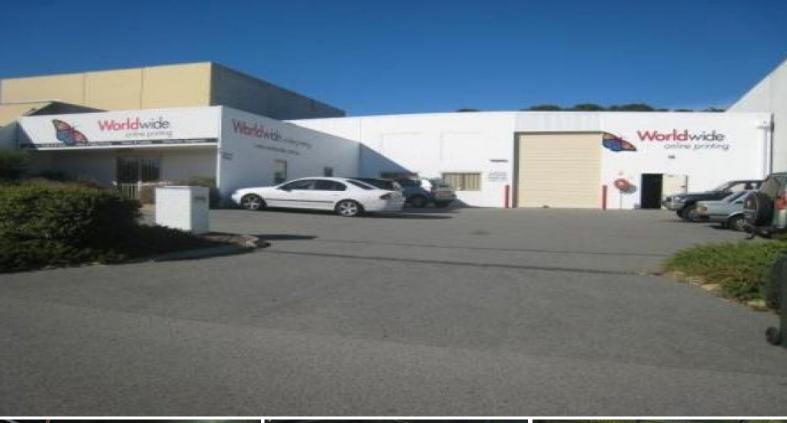

28 Parkinson Lane, Kardinya WA 6163

## **Unique Freehold Opportunity**

PROPERTY DESCRIPTION

## LOCATION OVERVIEW

Strategically positioned in Kardinya on the O'Connor border, 28 Parkinson Lane is superbly located allowing for easy access to Stock Road and Leach Highway. Access to these major arterial road networks enables fast and direct access to the Fremantle Port, Perth CBD and Perth Airports.

## PROPERTY FEATURES

- ? Freehold title Land Area 975sqm approx
- ? Office 152sqm approx
- ? Warehouse 390sqm approx
- ? Flexible and

Industrial

FOR SALE

500sqm