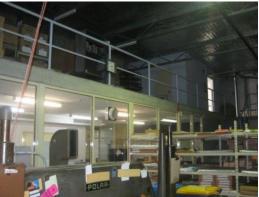

## PROPERTY FEATURES

- ? Freehold title Land Area 975sqm approx
- ? Office 152sqm approx
- ? Warehouse 390sqm approx
- ? Flexible and

Industrial

FOR SALE

500sqm