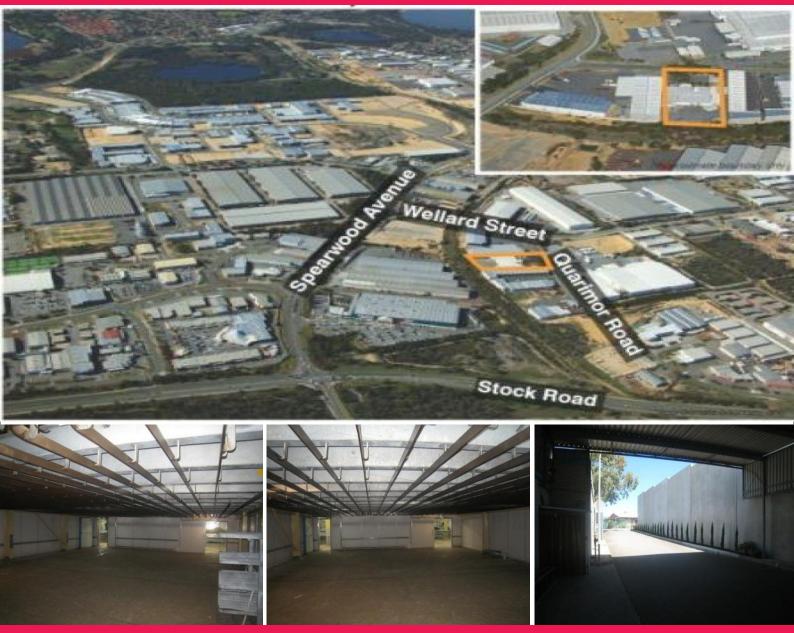

## 4 Quarimor Road, Bibra Lake WA 6163

## LOCATION

4 Quarimor Road is located just off Wellard Street in the established industrial suburb of Bibra Lake. This location provides easy access to Spearwood Avenue, Stock Road, Phoenix Road and North Lake Road.