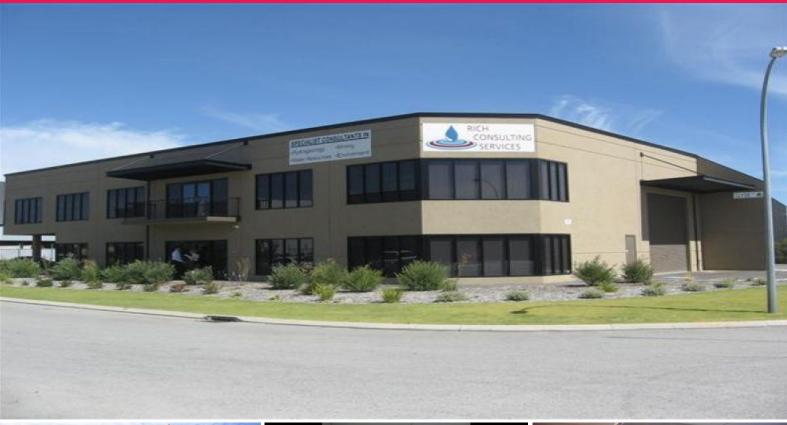

50 Boulder Road, Malaga WA 6090

## Modern Office/Warehouse with near new fit out!

- Modern office/warehouse
- Rare corner location
- Dual street frontage and roller door access
- New office fit out

Concrete tilt construction with insulated metal deck roof between 7-7.5 metres. Dual  $4.5 \times 4.5 \text{m}$  roller doors allowing drive through access from Glyde Court to Boulder Road. Warehouse of 341sqm approx with hi bay lights and concrete floor.