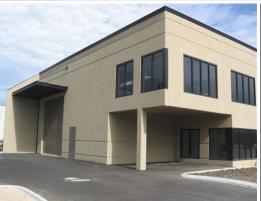

## Modern Office/Warehouse with near new fit out!

- Modern office/warehouse
- Rare corner location
- Dual street frontage and roller door access
- New office fit out

Concrete tilt construction with insulated metal deck roof between 7-7.5 metres. Dual  $4.5 \times 4.5 \text{m}$  roller doors allowing drive through access from Glyde Court to Boulder Road. Warehouse of 341sqm approx with hi bay lights and concrete floor.