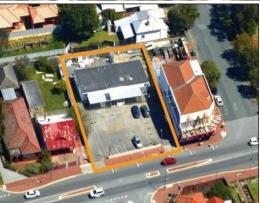

## 979 Albany Highway, East Victoria Park WA 6101

## Premium development site in growth precinct

Burgess Rawson is pleased to offer for sale by ?Offers Invited' this development site located at 979 Albany Highway, East Victoria Park. The 1,216m² site offers an excellent development opportunity strategically positioned in an exciting growth precinct.