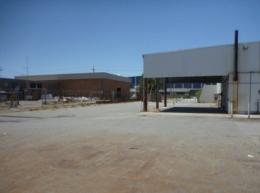

## **High Profile Location in the Heart of Welshpool**

The property comprises an office and workshop facility with the following accommodation:

Ground floor office - Approx 238sqm
First floor office - Approx 173sqm
Workshop plus lunchroom / amenities - Approx 758sqm
Canopies - Approximately 304sqm

Total area - Approx 1,473sqm

The property comprises an office and workshop facility with offices constructed of concrete footings and floor on the ground level, together with a second storey of office constructed above. The factory area is constructed of concrete footings and floors with colourbond elevations and metal