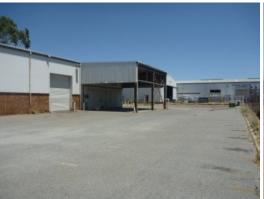

## **High Profile Location in the Heart of Welshpool**

The property comprises an office and workshop facility with the following accommodation:

Ground floor office - Approx 238sqm
First floor office - Approx 173sqm
Workshop plus lunchroom / amenities - Approx 758sqm
Canopies - Approximately 304sqm

Total area - Approx 1,473sqm

The property comprises an office and workshop facility with offices constructed of concrete footings and floor on the ground level, together with a second storey of office constructed above. The factory area is constructed of concrete footings and floors with colourbond elevations and metal