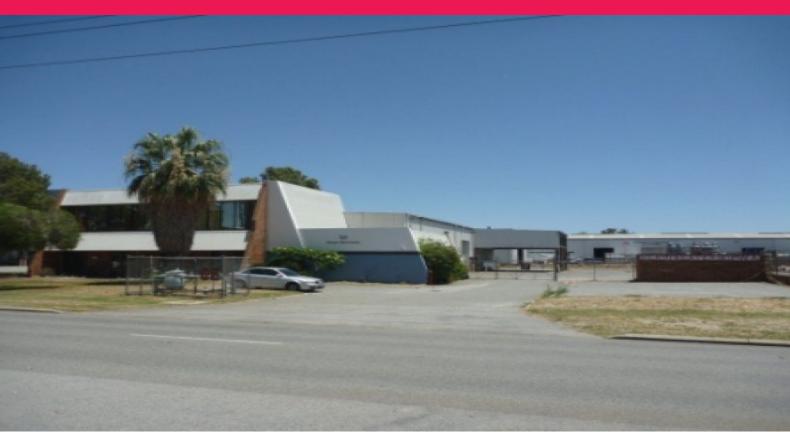

## **High Profile Location in the Heart of Welshpool**

The property comprises an office and workshop facility with the following accommodation:

Ground floor office - Approx 238sqm
First floor office - Approx 173sqm
Workshop plus lunchroom / amenities - Approx 758sqm
Canopies - Approximately 304sqm

Total area - Approx 1,473sqm

The property comprises an office and workshop facility with offices constructed of concrete footings and floor on the ground level, together with a second storey of office constructed above. The factory area is constructed of concrete footings and floors with colourbond elevations and metal