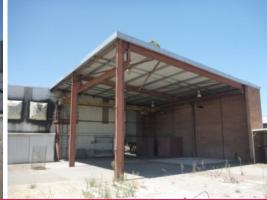

## **High Profile Location in the Heart of Welshpool**

The property comprises an office and workshop facility with the following accommodation:

Ground floor office - Approx 238sqm
First floor office - Approx 173sqm
Workshop plus lunchroom / amenities - Approx 758sqm
Canopies - Approximately 304sqm

Total area - Approx 1,473sqm

The property comprises an office and workshop facility with offices constructed of concrete footings and floor on the ground level, together with a second storey of office constructed above. The factory area is constructed of concrete footings and floors with colourbond elevations and metal