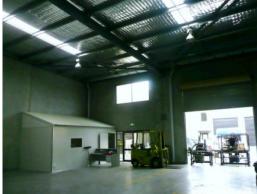

## FEATURES:

- 240 sqm great size for a small business \$1700 per month plus outgoings estimated at \$400 per month for 2009/2010.
- Front roller door with security locks.
- Double deadlock and fitted purpose built security grills
- Hi Bay lighting
- 3 phase power and multiple 240V points
- Small office area included
- Walls painted to machinery height
- Floors sealed with 2 pack polyurethane coating