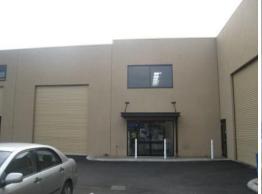

## FEATURES:

- 240 sqm great size for a small business \$1700 per month plus outgoings estimated at \$400 per month for 2009/2010.
- Front roller door with security locks.
- Double deadlock and fitted purpose built security grills
- Hi Bay lighting
- 3 phase power and multiple 240V points
- Small office area included
- Walls painted to machinery height
- Floors sealed with 2 pack polyurethane coating