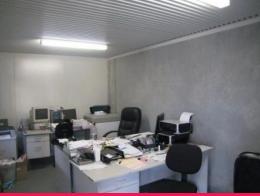

## FEATURES:

- 240 sqm great size for a small business \$1700 per month plus outgoings estimated at \$400 per month for 2009/2010.
- Front roller door with security locks.
- Double deadlock and fitted purpose built security grills
- Hi Bay lighting
- 3 phase power and multiple 240V points
- Small office area included
- Walls painted to machinery height
- Floors sealed with 2 pack polyurethane coating