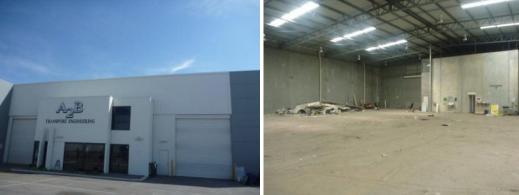

## Substantial office/warehouse with functional layout

Burgess Rawson are pleased to offer for lease 17 Tacoma Circuit, Canning Vale. This ideally positioned office/warehouse facility is located in the heart of the Canning Vale Industrial Area and offers a unique opportunity for a variety of users.

Improvements on site comprise of a two storey office showroom adjoining a clearspan, high truss warehouse.

- Land area 1,979m2 approx
- Building area 1,478m2 approx
- Clearspan warehouse
- 3 phase power
- Dual roller door access
- Secure fenced yard/pa