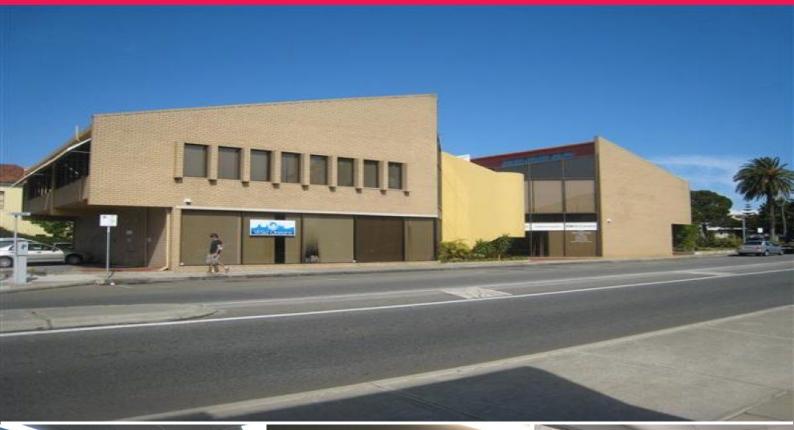

## 18 Parry Street, Fremantle WA 6160

## **First Floor Partitioned Office**

- Well presented
- 240m² approx
- Partitioned
- 7 car bays

First floor partitioned office within this well established, professional business centre. The tenancy presents well and is cabled and air conditioned throughout.

The tenancy can be subdivided into smaller (strata) areas although the preference is to lease as a single tenancy again.

This is a great business complex within easy walking distance of the town centre but with the benefit of ample pa