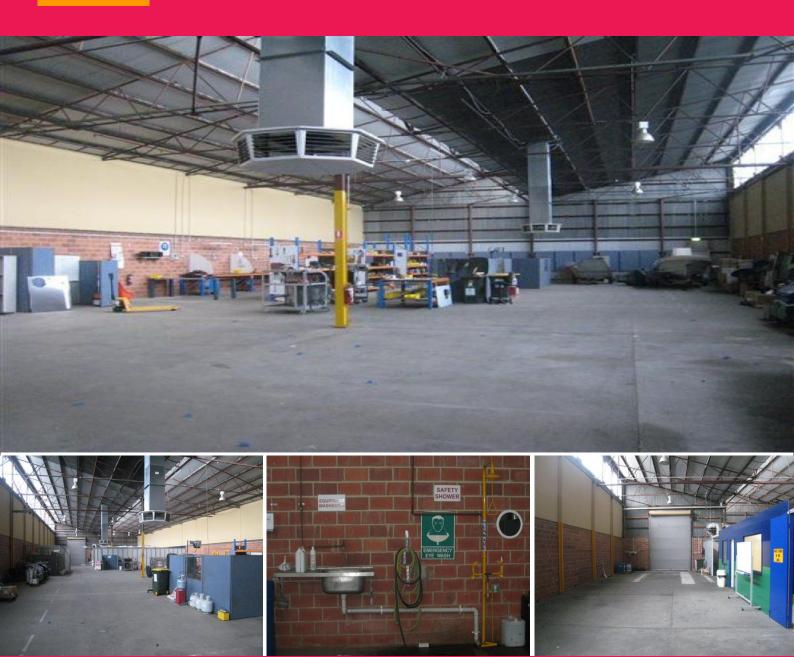

## One of Osborne Park's Cheapest

- 250sqm approx partitioned office
- 732sqm approx warehouse
- Fully sprinklered and air conditioned
- Safety shower area
- Less than \$80 per sqm!

One of 6 warehouse units located at 344 Scarborough Beach Road, Osborne Park. Construction consists of brick elevations, concrete footings and a saw tooth metal deck roof.

Internally there are partitioned offices of 250sqm approx containing carpets, suspended ceilings, r/c air conditioning, network cabling and recessed fluoro lights. The warehouse is 732sqm approx and is accessed via a 3.5 x 5 metre roller door. Inside the warehouse there is hi bay lighting, sp