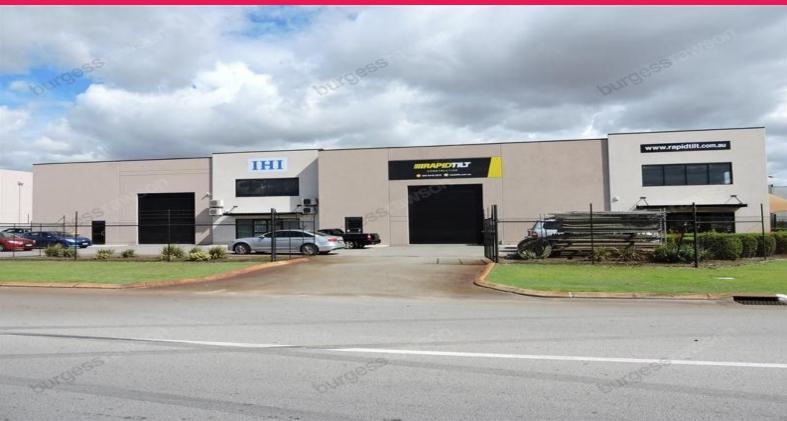

## 1/10 Principal Link, Malaga WA 6090

## 410sqm\* Excellent Building Access & Location

- Office & Warehouse 410sqm\*.
- Fitted office of 45sqm\*.
- Double glass door entry to office.
- Carpet & air conditioned open plan.
- Insulated high roof warehouse.
- High bay lights.
- Electric roller door.
- Male & female toilets.
- Kitchenette facilities.
- Security fencing.
- Direct roller door access to Principal Link.
- Well presented development.
- Just off Marshall Road roundabout.
- Prominent street prof

Industrial

FOR LEASE

410sqm