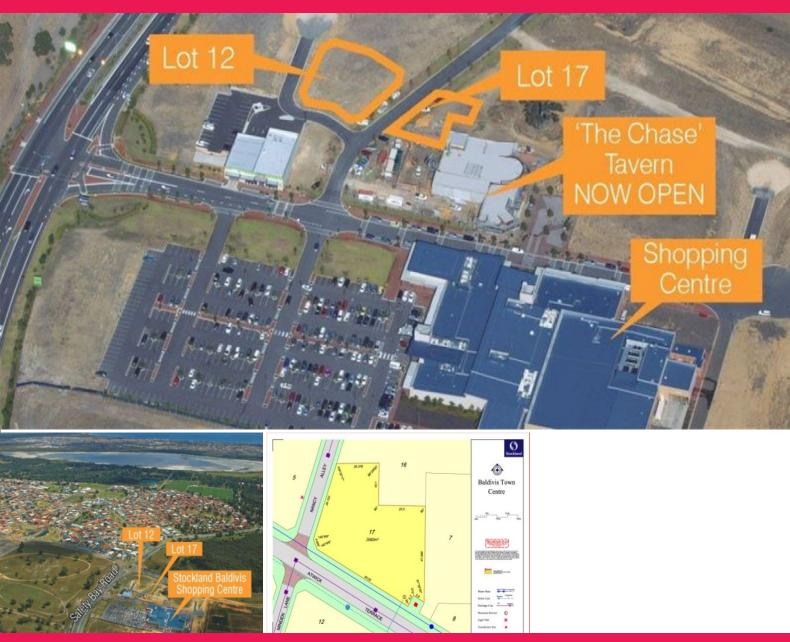

Lot 17 Atwick Terrace, Baldivis WA 6171

## **Development Site Adjoining Stockland Baldivis Shopping Centre**

Burgess Rawson is pleased to offer for sale by Private Treaty, Lot 17 Atwick Terrace, Baldivis.

This exciting opportunity offers a strategically positioned development site in the heart of

the Baldivis Town Centre zone. With a mixture of commercial, retail and the adjoining ?The Chase' Tavern, Lot 17 Atwick Terrace is truly a unique opportunity to be a part of this thriving location.

Land area 2,082m²

- -Zoned ?Baldivis Town Centre'
- -Unique freehold offering
- -Expanding regional centre
- -Adjoins newly develope

Development

FOR SALE

2082sqm