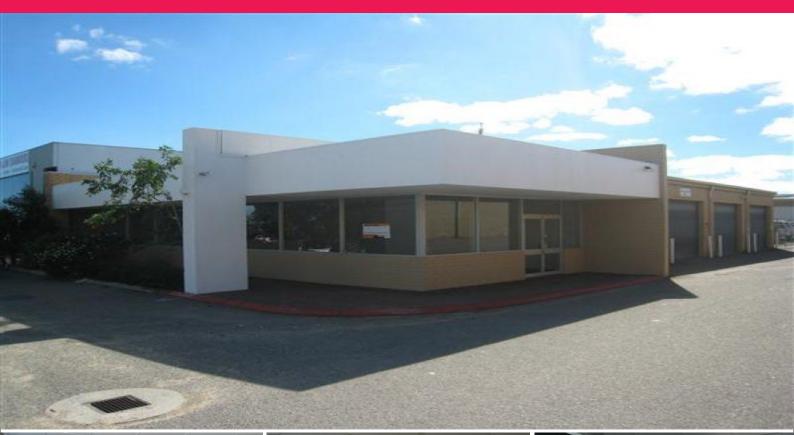

## 1/9 Prindiville Drive, Wangara WA 6065

## Office / Warehouse for Lease

- 450m² showroom/warehouse plus 621m² Hardstand

- Great exposure
- Extensive signage
- Ample parking
- Multiple access points
- 5 Rolladoors
- Secure yard
- 250m² from Wanneroo Road

Showroom/factory with great exposure on Prindiville Drive, set just 250m from Wanneroo Road and extensive signage available, this property is ideal if you want to be seen. The warehouse/workshop can be accessed via 5 roller doors, providing ease of operation and ventilation. At the rear of the warehouse is a secure yard, and to the front and side is ample hardstand. The showroom h