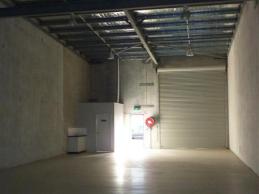

## Showroom/Warehouse

- Large street frontage
- Air conditioned showroom
- High truss warehouse
- Well presented complex

This showroom/warehouse is currently ready to go. The unit has a large street frontage with fantastic signage opportunities. The warehouse has a rear roller door access with a high clearance. The warehouse contains kitchenette and bathroom facilities.