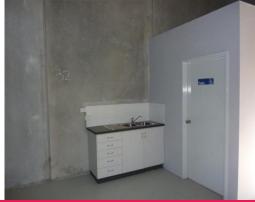

## Showroom/Warehouse

- Large street frontage
- Air conditioned showroom
- High truss warehouse
- Well presented complex

This showroom/warehouse is currently ready to go. The unit has a large street frontage with fantastic signage opportunities. The warehouse has a rear roller door access with a high clearance. The warehouse contains kitchenette and bathroom facilities.