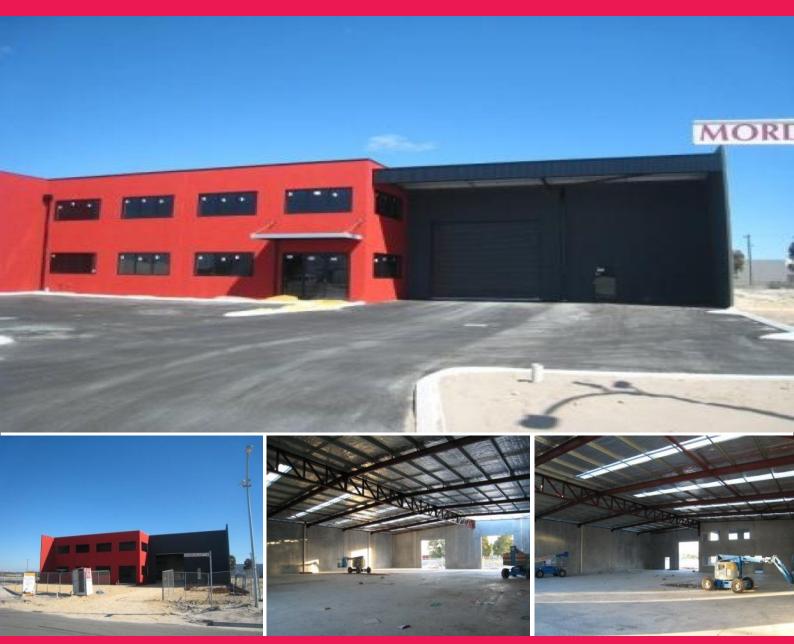

## 78 Mordaunt Circuit, Canning Vale WA 6155

## **Quality Office Warehouse with Yard**

Soon to be completed office/warehouse located just off Baile Road. Located in the heart of the Canning Vale commercial and industrial district with easy access to Roe Highway allowing direct access to Kewdale, Welshpool and the Kwinana Freeway.

The building will be an office/warehouse with a generous truss height and access to the warehouse via a front roller door. Two roller doors at the rear of the property will lead to the rear yard making this property highly functional and unique.

Office: 154sqm Mezzanine: 153sqm Warehouse: 846sqm Industrial FOR SALE

1153sqm