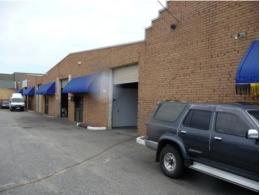

38 Baretta Road, Wangara WA 6065

## **Investor/Owner Occupier Opportunity - 5 Warehouses**

- Often sought, rarely found
- 5 Warehouse units
- Unit 1 240sqm approx (leased)
- Unit 2 204sqm approx (monthly tenancy from Aug 2010)
- Unit 3 204sqm approx (monthly tenancy from Aug 2010)
- Unit 4 204sqm approx (vacant)
- Unit 5 204sqm approx (monthly tenancy)
- Total warehouse area 1056sqm approx
- Total Land area 2,750sqm approx
- Two street frontage
- Income and tenancy documentation available on request

Industrial

FOR SALE

1056sqm