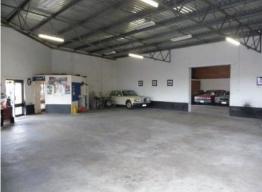

38 Baretta Road, Wangara WA 6065

## **Investor/Owner Occupier Opportunity - 5 Warehouses**

- Often sought, rarely found
- 5 Warehouse units
- Unit 1 240sqm approx (leased)
- Unit 2 204sqm approx (monthly tenancy from Aug 2010)
- Unit 3 204sqm approx (monthly tenancy from Aug 2010)
- Unit 4 204sqm approx (vacant)
- Unit 5 204sqm approx (monthly tenancy)
- Total warehouse area 1056sqm approx
- Total Land area 2,750sqm approx
- Two street frontage
- Income and tenancy documentation available on request

Industrial

FOR SALE

1056sqm