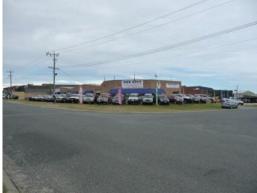

38 Baretta Road, Wangara WA 6065

## **Investor/Owner Occupier Opportunity - 5 Warehouses**

- Often sought, rarely found
- 5 Warehouse units
- Unit 1 240sqm approx (leased)
- Unit 2 204sqm approx (monthly tenancy from Aug 2010)
- Unit 3 204sqm approx (monthly tenancy from Aug 2010)
- Unit 4 204sqm approx (vacant)
- Unit 5 204sqm approx (monthly tenancy)
- Total warehouse area 1056sqm approx
- Total Land area 2,750sqm approx
- Two street frontage
- Income and tenancy documentation available on request

Industrial

FOR SALE

1056sqm