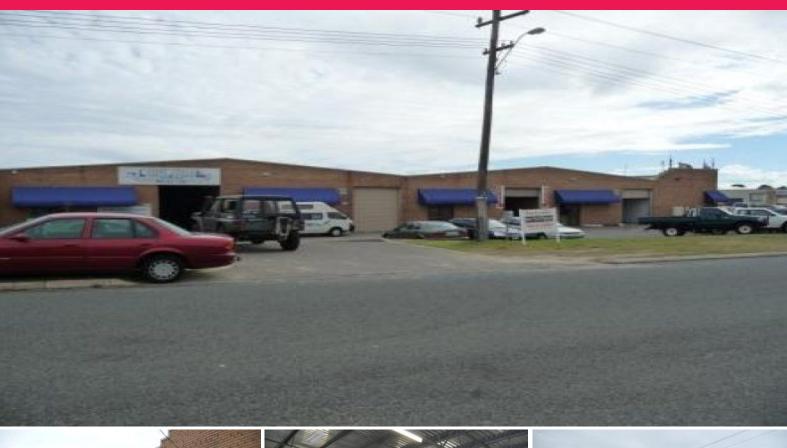

38 Baretta Road, Wangara WA 6065

## **Investor/Owner Occupier Opportunity - 5 Warehouses**

- Often sought, rarely found
- 5 Warehouse units
- Unit 1 240sqm approx (leased)
- Unit 2 204sqm approx (monthly tenancy from Aug 2010)
- Unit 3 204sqm approx (monthly tenancy from Aug 2010)
- Unit 4 204sqm approx (vacant)
- Unit 5 204sqm approx (monthly tenancy)
- Total warehouse area 1056sqm approx
- Total Land area 2,750sqm approx
- Two street frontage
- Income and tenancy documentation available on request

Industrial

FOR SALE

1056sqm