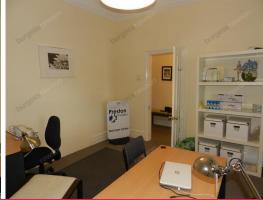

## 109sqm\* Character Office

- 109sqm\*.
- Well presented
- Air conditioned throughout and shower facilities
- Two car bays included

Fantastic character style commercial premises located in a convenient, visible location. The accommodation presents to a high standard and includes three separate rooms, open plan area, back office / store area, toilets and showers.