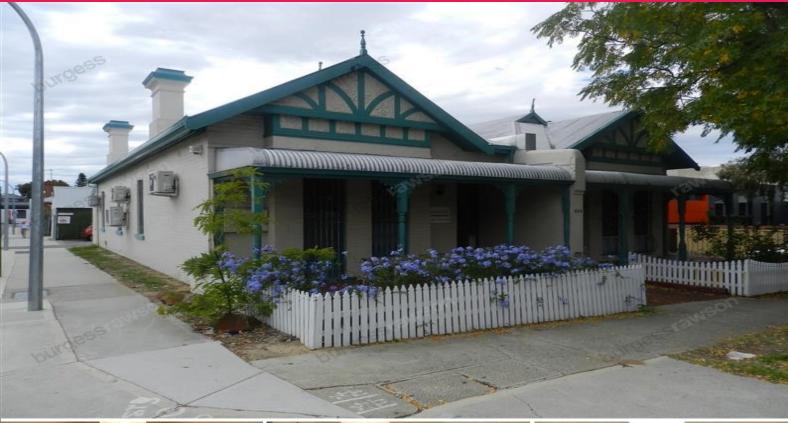

1/260 Churchill Avenue, Subiaco WA 6008

## 109sqm\* Character Office

- 109sqm\*.
- Well presented
- Air conditioned throughout and shower facilities
- Two car bays included

Fantastic character style commercial premises located in a convenient, visible location. The accommodation presents to a high standard and includes three separate rooms, open plan area, back office / store area, toilets and showers.