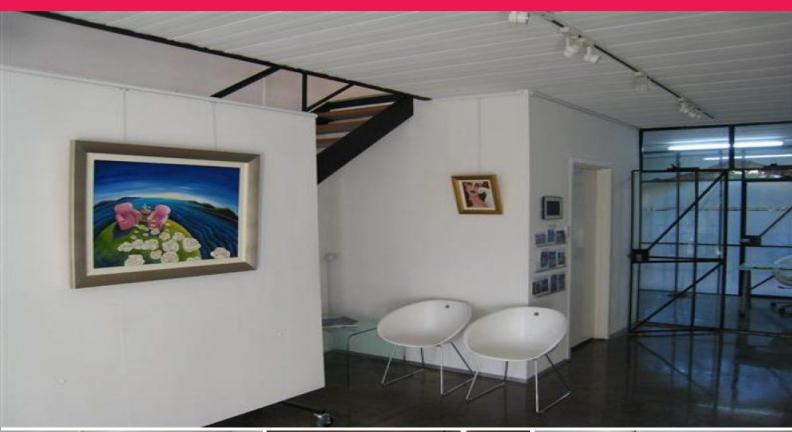

## **Characteristic Commercial Space**

- 138m² approx office space
- Security and airconditioning
- Full bathroom facilities
- Full kitchen facilities

This 138m² approx commercial property contains two bathrooms, laundry, full security, fully functional kitchen and one carbay. Currently an art gallery, hence presents very well. Possible uses include medical, office or showroom.