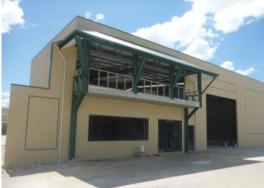

## **Brand New Office/Warehouse Facility**

- Unit 2 provides Office 152sqm, Warehouse 615sqm and Mezzanine 160 sqm
- Unit 3 has been Leased
- 8 metre truss height warehouse with concrete tilt construction
- Excellent site access and agress
- Superb logistical location
- Offices include carpets, reverse cycle air conditioning, suspended ceilings