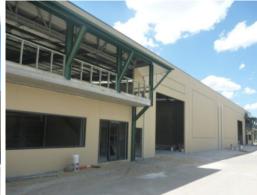

## **Brand New Office/Warehouse Facility**

- Unit 2 provides Office 152sqm, Warehouse 615sqm and Mezzanine 160 sqm
- Unit 3 has been Leased
- 8 metre truss height warehouse with concrete tilt construction
- Excellent site access and agress
- Superb logistical location
- Offices include carpets, reverse cycle air conditioning, suspended ceilings