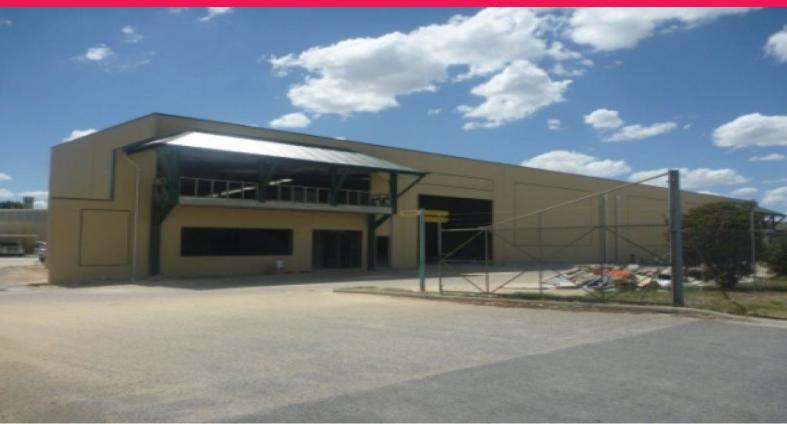

## U2 & 3/5 Noble Street, Kewdale WA 6105

## **Brand New Office/Warehouse Facility**

- Unit 2 provides Office 152sqm, Warehouse 615sqm and Mezzanine 160 sqm
- Unit 3 has been Leased
- 8 metre truss height warehouse with concrete tilt construction
- Excellent site access and agress
- Superb logistical location
- Offices include carpets, reverse cycle air conditioning, suspended ceilings