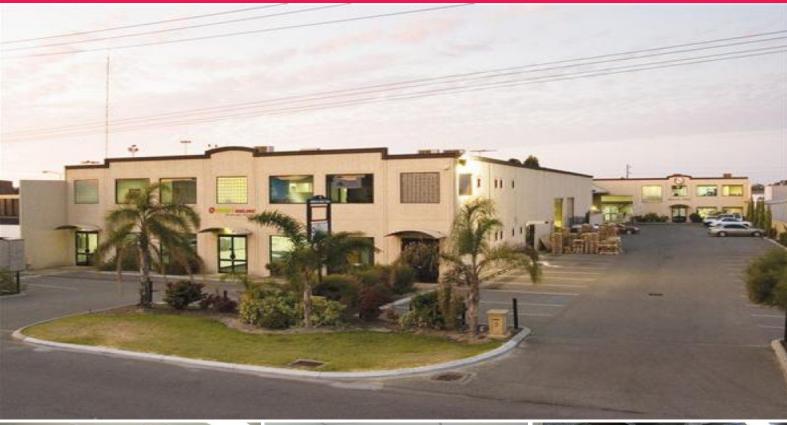

9 Roberts Street, Osborne Park WA 6017

## 2,130m² and HUGE power supply in Osborne Park

- 2,130m² office/showroom/warehouse
- Sought after Osborne Park location
- 1,200 amps of power approx
- Security system, air lines included
- 270m² showroom/office
- 360m² office
- 1,500m² warehouse

The property is constructed of concrete footings, with concrete tilt panel elevations to a height of approx 7 - 8m with an insulated metal deck roof. The property is made up of a street front showroom and first floor office (tenanted) before going back into 3 separate warehouse units which currently have access ways cut in between each unit. The last warehouse is currently being used as a printing factory and as a result has a re-enforced concrete slab up to a 1m thick