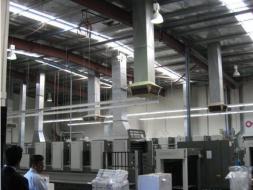

The property is constructed of concrete footings, with concrete tilt panel elevations to a height of approx 7 - 8m with an insulated metal deck roof. The property is made up of a street front showroom and first floor office (tenanted) before going back into 3 separate warehouse units which currently have access ways cut in between each unit. The last warehouse is currently being used as a printing factory and as a result has a re-enforced concrete slab up to a 1m thick