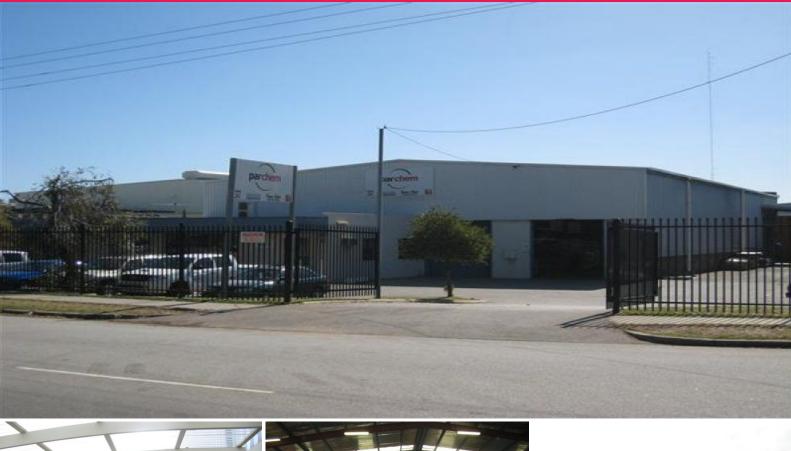

The property comprises an office/warehouse of approx. 940m² on a land area of approx. 2671m². The layout of the building is traditional in style with the offices of approx. 196m² and a warehouse of approx. 711m² situated at the rear of the offices. The property has substantial excess land around the front and north eastern boundary. The presentation of the office is excellent for its age with accommodation comprising reception, open plan area and enclosed offices. There is also an open gazebo/courtyard area. The warehouse is also well pr