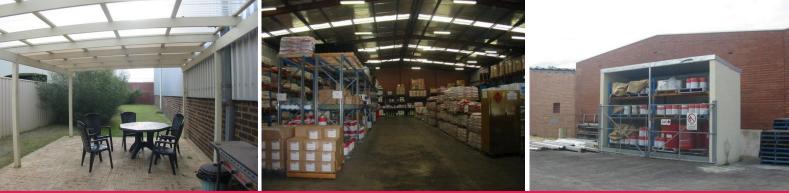

The property comprises an office/warehouse of approx. 940m² on a land area of approx. 2671m². The layout of the building is traditional in style with the offices of approx. 196m² and a warehouse of approx. 711m² situated at the rear of the offices. The property has substantial excess land around the front and north eastern boundary. The presentation of the office is excellent for its age with accommodation comprising reception, open plan area and enclosed offices. There is also an open gazebo/courtyard area. The warehouse is also well pr