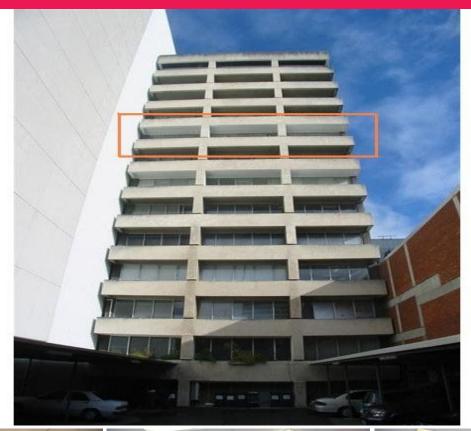

## Lot 19/68 St Georges Terrace, Perth WA 6000

## NOW SELLING EXCHANGE HOUSE - 206m² STRATA OFFICE, 8th FLOOR NORTH FACING

- 8th Floor North Facing Strata Office

- Excellent Natural Light
- Mixture of Open Plan / Partitioned Office Suites
- Currently set up as A Dental Practice / Office Suites

Located on St Georges Terrace in between Trinity Arcade & London Court.

This strata office comprises of a mixture of fully partitioned office suites, reception area, shower facility, kitchenette and common toilet facilities. Currently used as a dental practice the unit also features a central corridor which accesses 2 more large fully partitioned office suites. S