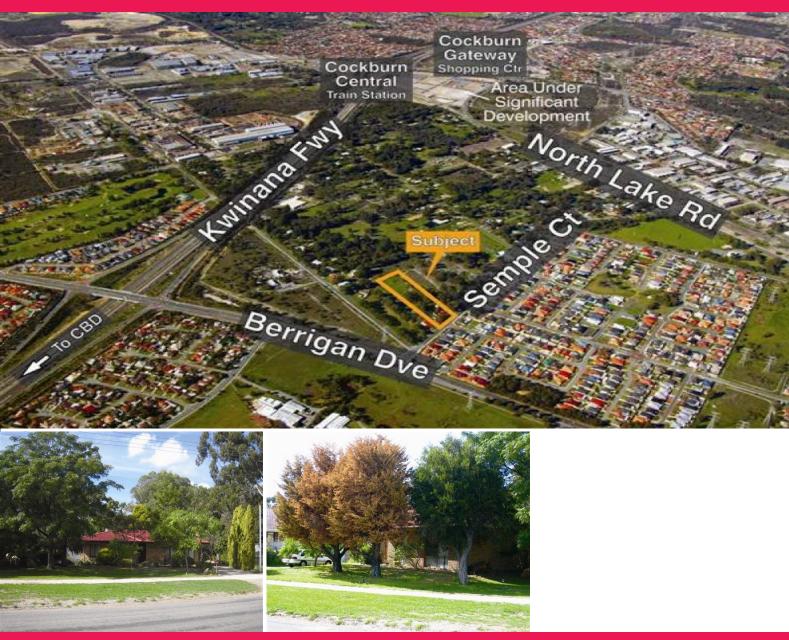

## 130 Semple Court, Jandakot WA 6164

## One of Perths most talked about localities

- Only 20 minutes (approx) to the CBD.
- Significant development already underway in the area by major development companies.
- Just off Kwinana Freeway
- Great ammenity in the area

Cockburn Central is one of Perths up and coming suburbs situated alongside the Kwinana Freeway and being only 20 minutes (approx) to the CBD. The area is serviced by a major train station (with Park & Ride) and the significant Cockburn Gateway Shopping Centre.

The proposed rezoning allows medium/high density development. Full details on proposed zoning are available from

Development

FOR SALE

8478sqm