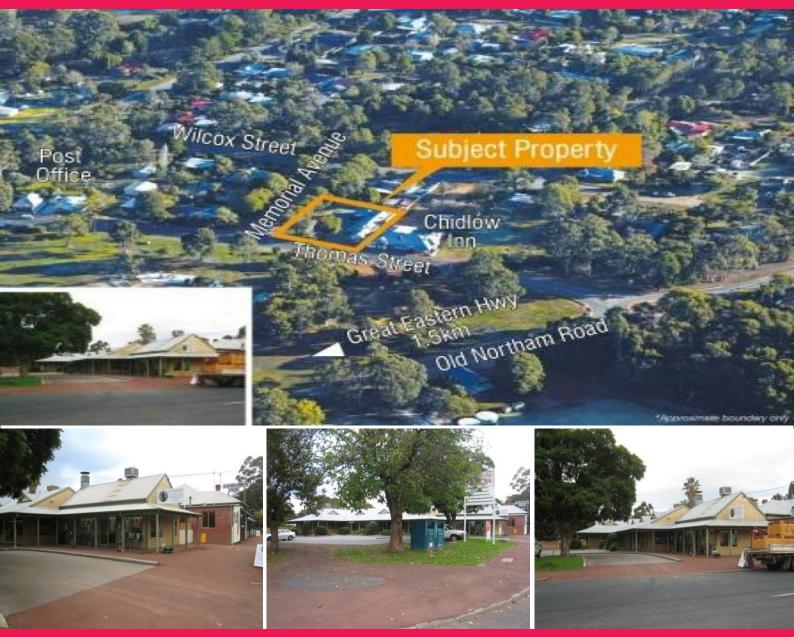

## 2 Memorial Avenue, Chidlow WA 6556

## Freehold Retail/Commercial Centre - Chidlow

Under instructions from Receivers & Managers KordaMentha

Burgess Rawson is pleased to offer for sale by Public Auction this unique opportunity in the heart of Chidlow. This freehold opportunity represents one of Chidlow's most sought after commercial/retail addresses.

Location:

Improvements:

Situated on a corner site of 1,404sqm, 2 Memorial Avenue, Chidlow comprises 5 individual office/shop tenancies with on site car parking and amenities. The building improvements on site consist of a combination of double brick and weatherboard construction with a pitched aluminium roof structure. Externally the verandah areas enjoy brick paved walkways and the carpark is sealed bit