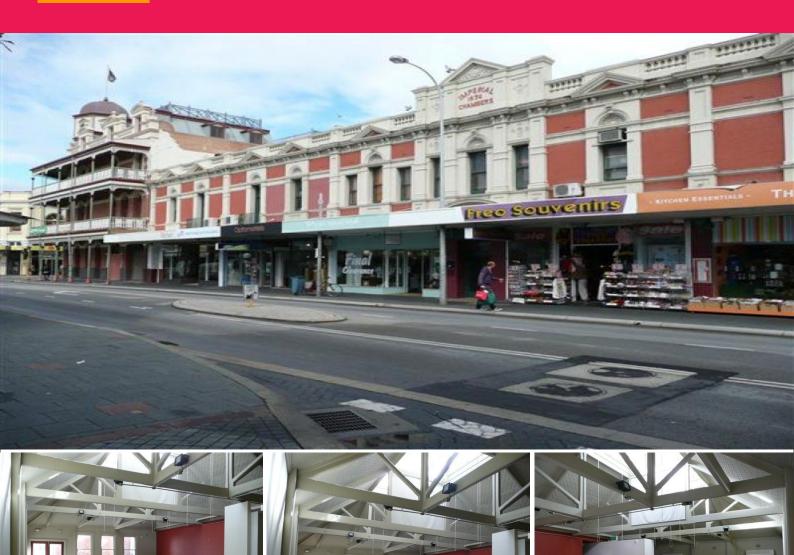

Situated on Market street between Leak and High street and ideally located on the edge of Fremantle's Cappuccino strip. A short 1 minute stroll to the Fremantle Post office is 109m² of unique office space on first floor of this heritage listed building. Located at the rear of the building this refurbished space offers plenty of natural light with feature, authentic pressed tin ceiling in pristine condition. If you are looking for an office that offers a differe