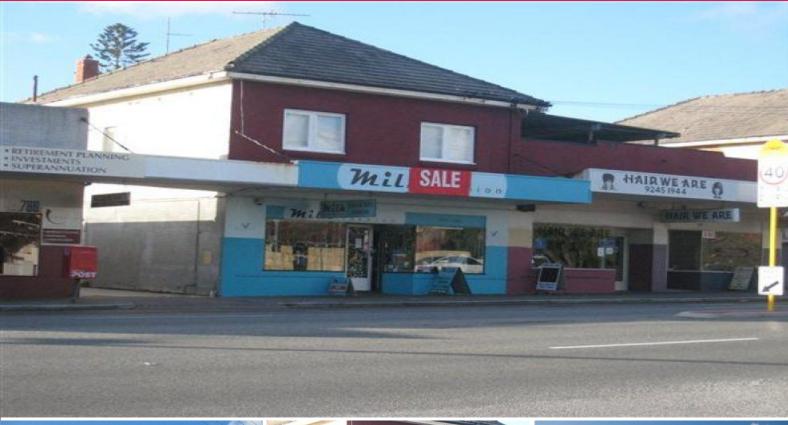

# 1/80-82 Scarborough Beach Road, Scarborough WA 6019

#### Location:

Well located on Scarborough Beach Road, Scarborough and nestled between a service station to the west and Scarborough Police Station to the east, located opposite to Grace Street and adjoins Serene Day Spa, LJ Hooker and other tenants.

#### Description:

Fabulous retail shop located as part of a strip shop location on Scarborough Beach Road, Scarborough is becoming available at the end of November 2010. Parking located at the eastern side of the building