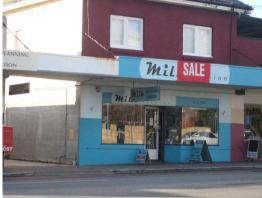

# 1/80-82 Scarborough Beach Road, Scarborough WA 6019

#### Location:

Well located on Scarborough Beach Road, Scarborough and nestled between a service station to the west and Scarborough Police Station to the east, located opposite to Grace Street and adjoins Serene Day Spa, LJ Hooker and other tenants.

#### Description:

Fabulous retail shop located as part of a strip shop location on Scarborough Beach Road, Scarborough is becoming available at the end of November 2010. Parking located at the eastern side of the building