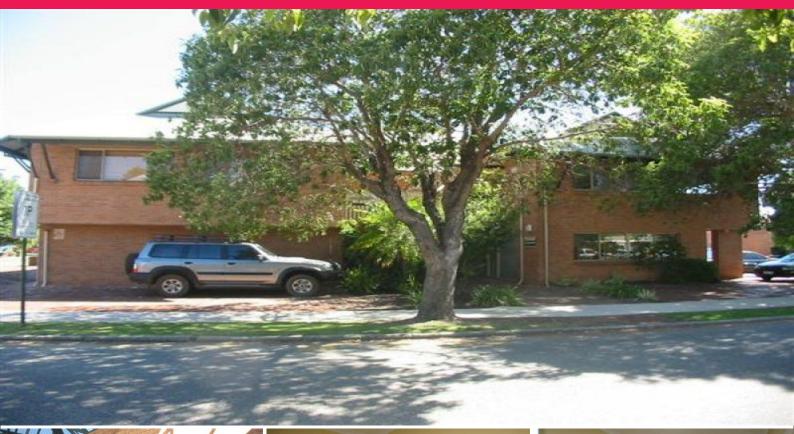

## 8/24 Leura Street, Nedlands WA 6009

## Strata Office or Lease

- 76m² of office space
- Data cabling throughout
- Mix of offices and a meeting room
- Metres from the prominent Hampden Road Cafe strip

This well equipped Strata office is very conveniently located next to the great cafes and restaurants of Hampden Road. This 76m² office comes with a kitchenette, bathroom, shower facilities and is cabled and air conditioned throughout. This unit is secure/alarmed and will not last long.