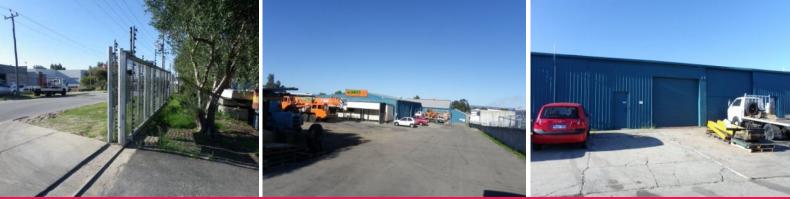

## 101 Ewing Street, Welshpool WA 6106

## **Transport/ Storage Facility with Functional Building**

- Land Area: 6,829sqm (approx)
- Building Area: 1,300sqm (approx)
- Estimated outgoings: \$21,000 per annum
- Available Now

Burgess Rawson is pleased to offer for lease this functional and superbly located industrial facility in the heart of Welshpool.

## Location:

The subject property is strategically located in the heart of the Welshpool Industrial area. The industrial suburb of Welshpool is renowned as one of Perth's most established and premier industrial locations. Superbly located approximately 10km's south east of the Perth CBD, Welshpool enjoys Industrial FOR LEASE