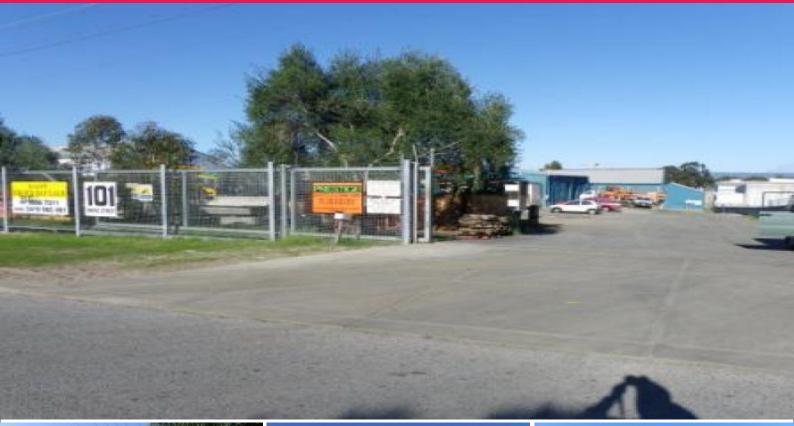

## 101 Ewing Street, Welshpool WA 6106

## **Transport/ Storage Facility with Functional Building**

- Land Area: 6,829sqm (approx)
- Building Area: 1,300sqm (approx)
- Estimated outgoings: \$21,000 per annum
- Available Now

Burgess Rawson is pleased to offer for lease this functional and superbly located industrial facility in the heart of Welshpool.

## Location:

The subject property is strategically located in the heart of the Welshpool Industrial area. The industrial suburb of Welshpool is renowned as one of Perth's most established and premier industrial locations. Superbly located approximately 10km's south east of the Perth CBD, Welshpool enjoys Industrial FOR LEASE