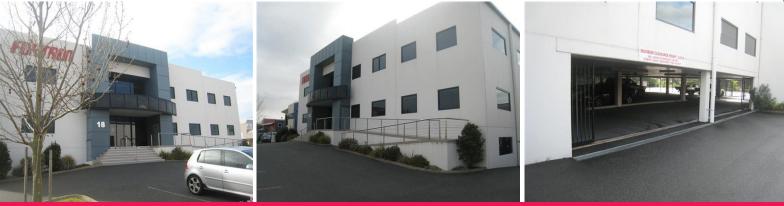

Car parking is accessed by private entry down the side of the building with undercover bays being fully secure with remote access steel gates and the open car bay located to the rear of the premises and