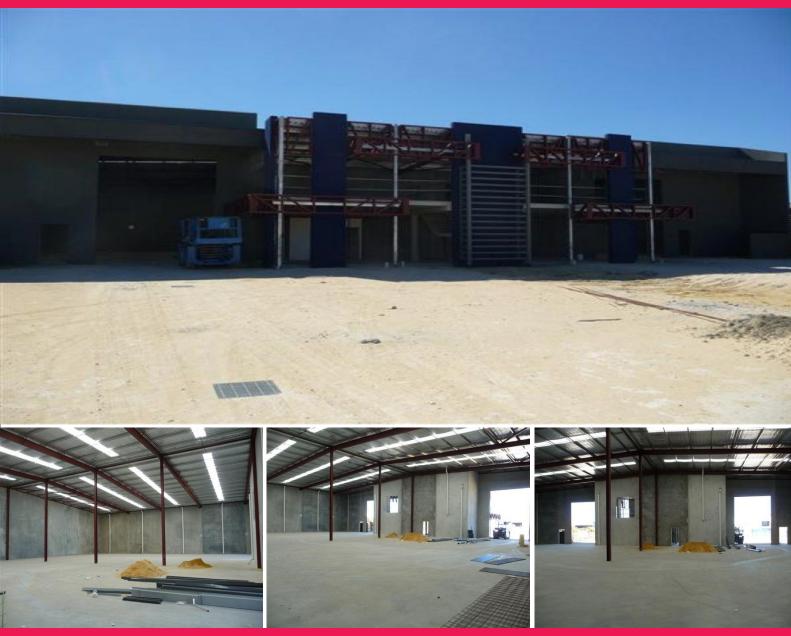

## Under Construction - 1,475m² Due April 2011

- Office 306m²
- Warehouse 1,169m²
- Dual roller doors
- Engineered for gantry crane

Offices are to be presented with painted walls, carpeted floors, recessed fluoro lighting and reverse cycle air conditioning. The warehouse has three (3) central pillars and besides the roller door is accessed via two pedestrian doors externally and also one from the ground floor office. The upstairs office has a 2.4 x 2.3 metre provision for pallet access if required. The warehouse has been engineered to take two 10 tonne gantry cranes should they be required. Externally, the property will be landscaped and accessed via two crossovers from Christable Way. There are 32 car bays on site. The property will be fenced with Black PVC chain link with